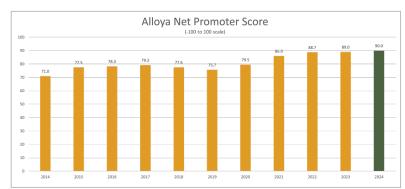

- We value your time, with average wait times remaining under 4 seconds in 2024.
- We prioritize your needs, assigning dedicated teams to ensure satisfaction and success.

Alloya's 2024 Member Survey showed increased satisfaction, rising to a record 4.93.

Alloya's Net Promoter Score reached its highest level in 2024, placing the company among the top tiers of member service compared to other financial institutions.