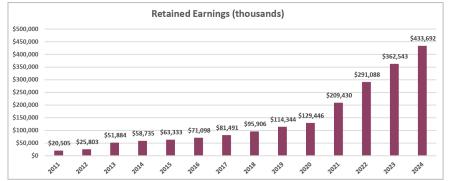

#### **Retained Earnings**

In addition to paying out cash dividends, Alloya has been able to achieve its financial goals and has achieved long-term capital goals. As a newly formed corporate credit union back in 2011, retained earnings were \$0. Retained earnings total \$433.7 million as of December 31, 2024.