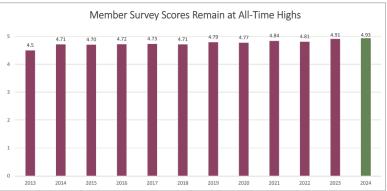

- We value your time, with average wait times remaining under 4 seconds in 2024.
- We prioritize your needs, assigning dedicated teams to ensure satisfaction and success.

Alloya's 2024 Member Survey showed increased satisfaction, rising to a record 4.93.