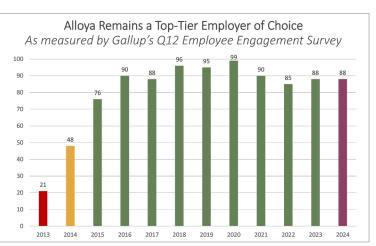

#### Remaining a Top-Tier Employer of Choice

I'm pleased to report that this year's employee engagement scores have retained their upward trend, with a score of 88. Alloya remains a top-tier employer of choice and strives to hire and retain professionals that

work hard, are experts in their field of study, and most importantly, believe in the mission to support credit union success.

While many companies characterize the past few years as the "Great Resignation," during this same period, Alloya can claim it has been the "Great Retention." Further, as Alloya has listened to the needs of its professionals and has embraced supporting remote work, we have been able to hire outstanding talent from across the country.