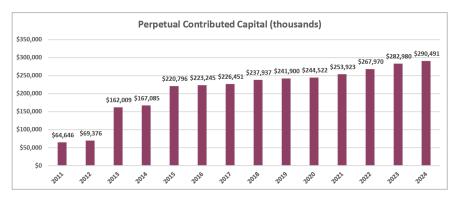

#### Credit Unions Showing Support by Investing in Alloya's Perpetual Contributed Capital

Another way to review credit unions' support of the cooperative business model is the level of investment. Alloya was launched in 2011 when credit unions invested \$64.6 million to charter and launch a newly

formed corporate credit union. New credit unions find the value in this business model, and investment has increased every year. It now stands at \$290.5 million as of December 31, 2024.