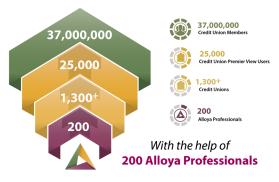

### CREDIT UNIONS HAVE BUILT A FINTECH, BUT BETTER: A <u>COOPERATIVE</u> <u>FINTECH</u>

Alloya represents an outstanding example of a leading fintech that remains 100% focused on supporting credit union success. By working together, 1,300 credit unions support 37 million natural person members in a highly efficient manner through their common bond with Alloya.

Specifically, approximately 25,000 credit union professionals access Alloya's Premier View technology to process wires, ACH, checks, currency and international payments that could be originated by any of the 37 million members that those credit unions support.

# How can 1,300<sup>+</sup> Credit Unions support 37,000,000 Credit Union Members?