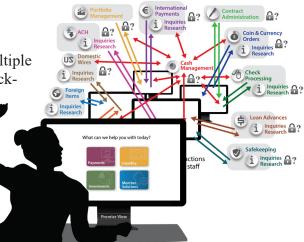

Specifically, approximately 25,000 credit union professionals access Alloya's Premier View technology to process wires, ACH, checks, currency and international payments that could be originated by any of the 37 million members that those credit unions support.

#### Premier View – Credit Unions' Efficient Correspondent Technology

Without Alloya, each credit union would need to manage multiple vendor relationships to process payment work and handle back-office operations. The absence of Alloya would result in a significantly more complex back-office environment.

Credit unions need to innovate to stay competitive. They addressed this by supporting Alloya and developing Premier View, allowing them to manage all activities through one cooperative partner dedicated to their success.