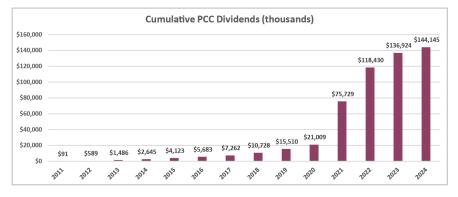

#### Dividends on Perpetual Contributed Capital

Credit unions have been rewarded for their investment in Alloya. In the early years of Alloya's formation, net income was retained to build a foundation for the business. As longterm capital goals were achieved, a core dividend was paid to members. In addition to core dividends, Alloya shared a significant portion of its refunds from the U.S. Central Estate through special dividends. In total, Alloya has paid out over \$144 million in cash dividends to Perpetual Contributed Capital (PCC) investors.